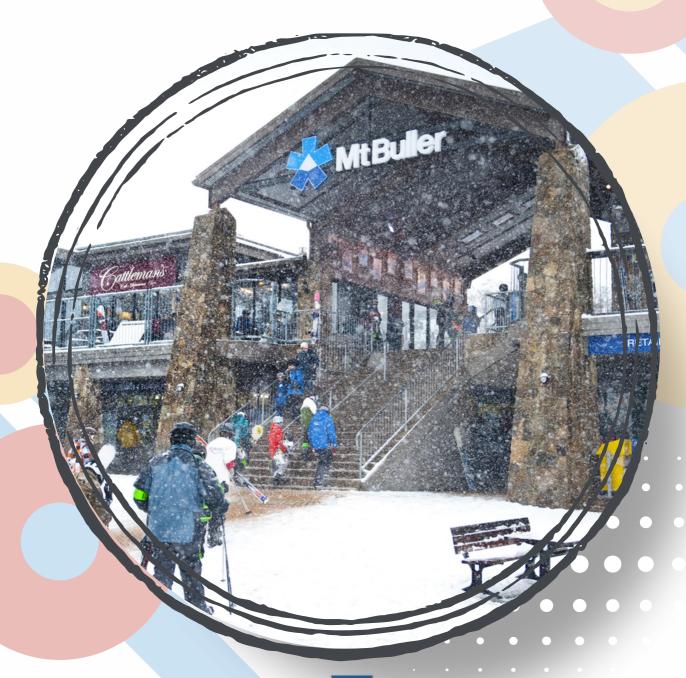

### WHY MT BULLER?

Mt Buller has Victoria's largest lift network with 22 lifts. The Doppelmayr 6-seater will whisk passengers up to Bluff View in just over 2 minutes.

Victoria's largest Ski & Snowboard School. Friendly and professional instructors from across the globe joining Mt Buller each season and sharing their passion for skiing and boarding.

Mt Buller is the most accessible major alpine resort in Australia.

Only three hours drive north-east of Melbourne.

Mt Buller's average annual snow depth is 1.3m.