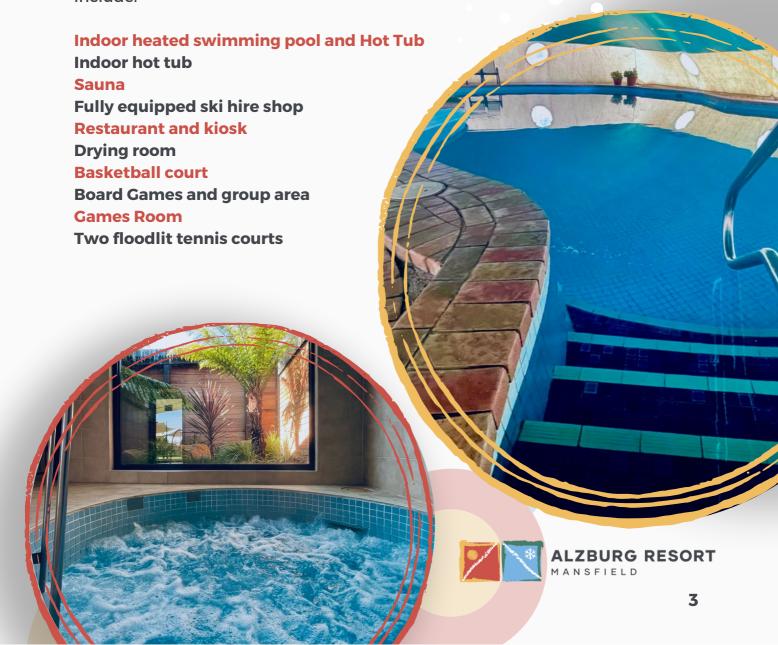

Located on the historic grounds of the Lady of Mercy Covent the facilities include: