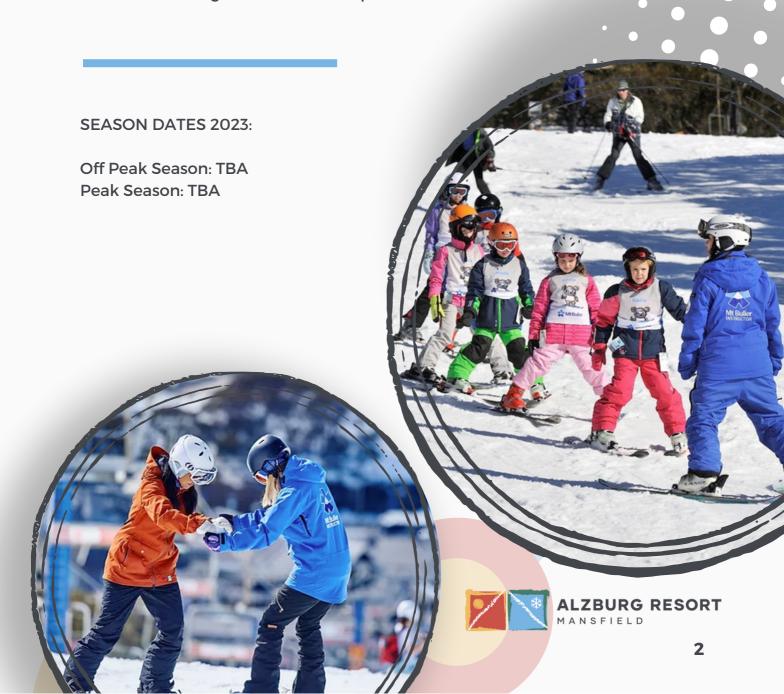

### WHY ALZBURG RESORT?

Alzburg Resort is one of the largest ski and snowboarding hire outlets in the area, with a wide range of the latest equipment and brands (Burton, Solomon, Head, K2, Atomic, Dynastar and Rossignol), with yearly upgrades.

Room configuration ranges from 4, 5, 6 or 8 to a room depending on availability. Our rooms are arranged by gender. We do not allow boys and girls to share the same rooms.

Teachers & students need to bring their own bath towels, all other linen is provided by the Resort (a surcharge will apply to any guest requiring towels).