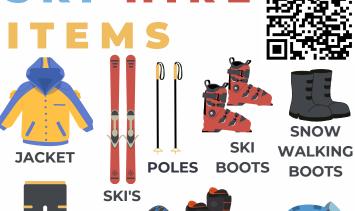

#### SKI HIRE

**SNOWBOARD** 

**PANTS** 

**SNOWBOARD** 

**BOOTS** 

**HELMET** 

| RENTAL SHOP<br>BUS TOUR PRICES                                                            | ONE DAY |       | TWO DAY |       |
|-------------------------------------------------------------------------------------------|---------|-------|---------|-------|
|                                                                                           | ADULT   | CHILD | ADULT   | CHILD |
| SKI / SNOWBOARD<br>Essentials Pack<br>SKI <u>OR</u> SNOWBOARD PACK +<br>JACKET & PANTS    | \$110   | \$87  | \$160   | \$125 |
| Ski's, Boot's, Poles & Helmet <u>OR</u><br>Snowboard, Boot's & Helmet                     | \$65    | \$55  | \$100   | \$75  |
| Snow Play Fun Pack<br>JACKET & PANTS +<br>WALKING BOOTS                                   | \$70    | \$57  | \$100   | \$85  |
| Snow Play Essentials Pack<br>JACKET, PANTS & WALKING BOOTS<br>+ PURCHASED GLOVES & BEANIE | \$115   | \$100 | \$145   | \$130 |
| Jacket & Pants                                                                            | \$45    | \$37  | \$65    | \$55  |
| Jacket <u>OR</u> Pants                                                                    | \$30    | \$27  | \$45    | \$35  |
| Snow Walking Boots                                                                        | \$25    | \$20  | \$35    | \$30  |
| Toboggan Park Ticket                                                                      | \$20    | \$20  | \$40    | \$40  |